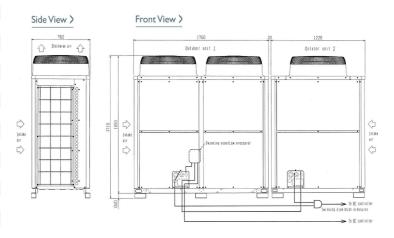

| 320 + 270                |
| Dimensions (mm) Width x Depth x Height         | 1750 + 1220 x 760 x 1710 |
| Electrical Supply                              | 380-415V, 50HZ           |
| Phase                                          | 3                        |
| Starting Current (A)                           | 8/8                      |
| Running Current (A) - Heating                  | 43.9                     |
| Running Current (A) - Cooling                  | 45.2                     |
| Fuse Rating (MCB sizes BS EN 60947-2) - (A)    | 40 / 40                  |
| Mains Cable No. Cores                          | 4 + EARTH                |
|                                                |                          |

## **DIMENSIONS**

PURY-P850YSJM-A