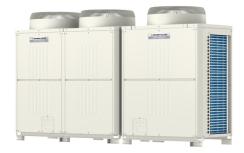

## **Product Information**

PURY-P850YSJM-A: Standard R2 Series

**34hp Outdoor Unit**R410A Heat Recovery

Many buildings require cooling in some areas and heating in others - even in adjacent rooms. The outstanding City Multi R2 system meets this requirement by highly efficiently distributing surplus heat from cooling operations (and vice versa) to rooms where it is needed. This efficiency can result in energy savings of up to 30% over conventional systems.

## **FEATURES**

| OUTDOOR                                        |                          |
|------------------------------------------------|--------------------------|
| Heating Capacity (kW) (nominal)                | 108                      |
| Cooling Capacity (kW) (nominal)                | 96                       |
| High Performance Heating Capacity (kW) (UK)    | 102.6                    |
| COP Priority Heating Capacity (kW) (UK)        | 95                       |
| Cooling Capacity (kW) (UK)                     | 88.3                     |
| Heating Power Input (kW) (nominal)             | 28.42                    |
| Cooling Power Input (kW) (nominal)             | 29.26                    |
| High Performance Heating Power Input (kW) (UK) | 37.8                     |
| COP Priority Heating Power Input (kW) (UK)     | 26.15                    |
| Cooling Power Input (kW) (UK)                  | 17.85                    |
| COP / EER (nominal)                            | 3.8 / 3.28               |
| SCOP / SEER                                    | 4.95 / 6.18              |
| Max No. of Connectable Indoor Units            | 50                       |
| Airflow (m³/min)                               | 360 / 225                |
| Sound Pressure Level (dBA)                     | 64.5                     |
| Sound Power Level (dBA)                        | 84.5                     |
| Weight (kg)                                    | 320 + 270                |
| Dimensions (mm) Width x Depth x Height         | 1750 + 1220 x 760 x 1710 |
| Electrical Supply                              | 380-415V, 50HZ           |
| Phase                                          | 3                        |
| Starting Current (A)                           | 8/8                      |
| Running Current (A) - Heating                  | 43.9                     |
| Running Current (A) - Cooling                  | 45.2                     |
| Fuse Rating (MCB sizes BS EN 60947-2) - (A)    | 40 / 40                  |
| Mains Cable No. Cores                          | 4 + EARTH                |
|                                                |                          |